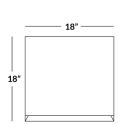

0% Financing Available

2020 | casafurnitureusa.com All rights reserved | 407.567.0020



Scan me with your camera



GIZA

# DESCRIPTION

Crafted entirely out of gleaming stainless steel, this Giza Side Table is a modern marvel with its angular hourglass shape that seems to connect weightlessly in the center. Its shining Stainless-Steel body is naturally resistant to rust and other unsightly soiling.

- Angular hourglass side table adds avant-garde charm.
- Stainless steel composition adds functional modernist style.
- Crafted with premium materials meant to last generations.

# MATERIAL

Stainless Steel

## DIMENSIONS

Total Weight: 35lb



#### **BOX DIMENSIONS**

Box 1: 19 x 19 x 19 | 35 lb



20"

#### **FULLY ASSEMBLED**





### AVAILABLE IN:





Silver|Stainless Steel

Gun Metal|Stainless Steel

#### Stainless steel

To remove surface stains, use stainless steel cleaner or glass cleaner with no ammonia. Wipe the Stainless-Steel surface clean with a cloth dampened with the solution then use a clean cloth to dry the surface completely. Important things to remember:

- Always use a soft, dry cloth to finish and dry stainless steel
- Clean Stainless-Steel at least once every 60 days.
- Keep the bases of chrome polish/finished products away from pets as their bodily fluids may cause damage