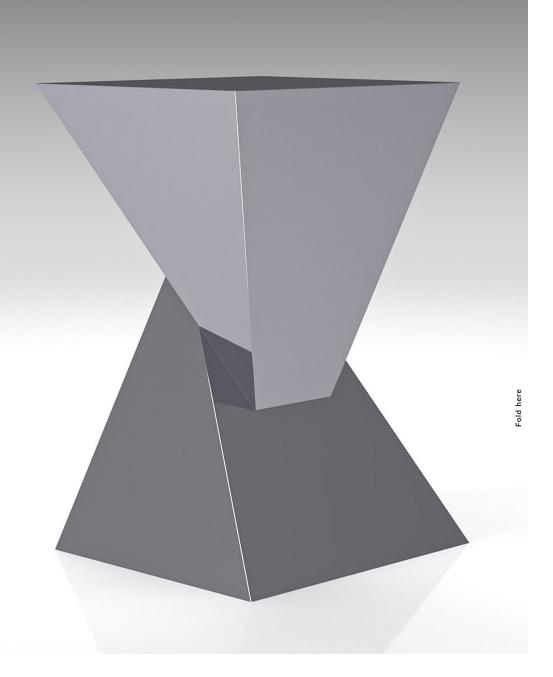

# DESCRIPTION

Crafted entirely out of gleaming stainless steel, this Giza Side Table is a modern marvel with its angular hourglass shape that seems to connect weightlessly in the center. Its shining Stainless-Steel body is naturally resistant to rust and other unsightly soiling.

- Angular hourglass side table adds avant-garde charm.
- Stainless steel composition adds functional modernist style.
- Crafted with premium materials meant to last generations.

### AVAILABLE IN:

Silver|Stainless Steel

Gun Metal|Stainless Steel