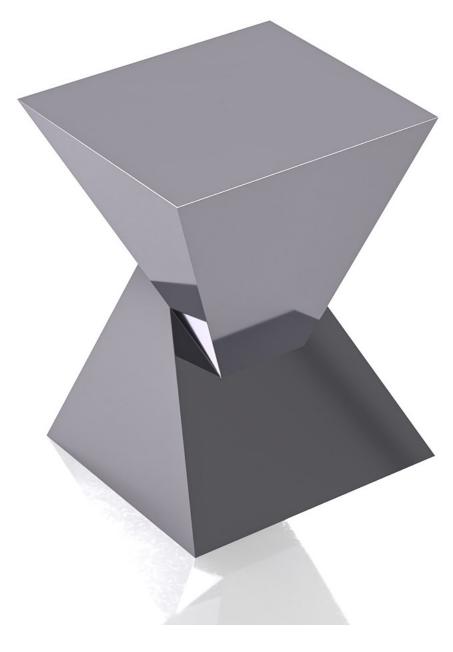

# DESCRIPTION

Crafted entirely out of gleaming stainless steel, this Giza Side Table is a modern marvel with its angular hourglass shape that seems to connect weightlessly in the center. Its shining Stainless-Steel body is naturally resistant to rust and other unsightly soiling.

- Angular hourglass side table adds avant-garde charm.
- Stainless steel composition adds functional modernist style.
- Crafted with premium materials meant to last generations.

### AVAILABLE IN:

Silver|Stainless Steel

Gun Metal|Stainless Steel