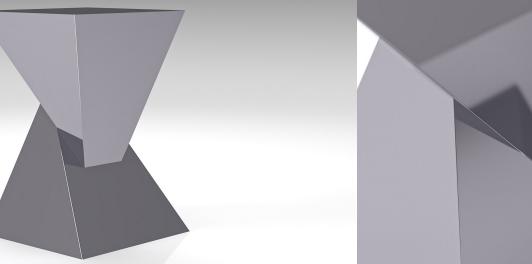

# DESCRIPTION

Crafted entirely out of gleaming stainless steel, this Giza Side Table is a modern marvel with its angular hourglass shape that seems to connect weightlessly in the center. Its shining Stainless-Steel body is naturally resistant to rust and other unsightly soiling.

- Angular hourglass side table adds avant-garde charm.
- Stainless steel composition adds functional modernist style.
- Crafted with premium materials meant to last generations.

# MATERIAL

Stainless Steel